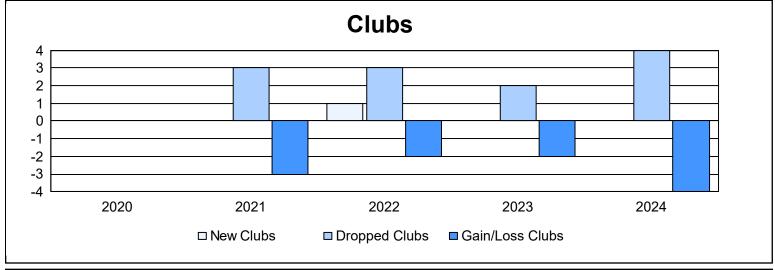

District 18 N As of June 2024 Cumulative

| Year      | New<br>Clubs | Dropped<br>Clubs | Gain/<br>Loss<br>Clubs | New<br>Members | Charter<br>Members | Reinstate<br>Members | Transfer<br>Members | Total<br>Member<br>Added | Total<br>Members<br>Dropped | Gain/<br>Loss<br>Members |
|-----------|--------------|------------------|------------------------|----------------|--------------------|----------------------|---------------------|--------------------------|-----------------------------|--------------------------|
| 2019-2020 | 0            | 0                | 0                      | 99             | 0                  | 7                    | 13                  | 119                      | 144                         | -25                      |
| 2020-2021 | 0            | 3                | -3                     | 137            | 0                  | 12                   | 4                   | 153                      | 179                         | -26                      |
| 2021-2022 | 1            | 3                | -2                     | 105            | 29                 | 3                    | 3                   | 140                      | 171                         | -31                      |
| 2022-2023 | 0            | 2                | -2                     | 137            | 0                  | 14                   | 3                   | 154                      | 153                         | 1                        |
| 2023-2024 | 0            | 4                | -4                     | 130            | 0                  | 12                   | 2                   | 144                      | 226                         | -82                      |
| Average   | 0            | 2                | -2                     | 122            | 6                  | 10                   | 5                   | 142                      | 175                         | -33                      |