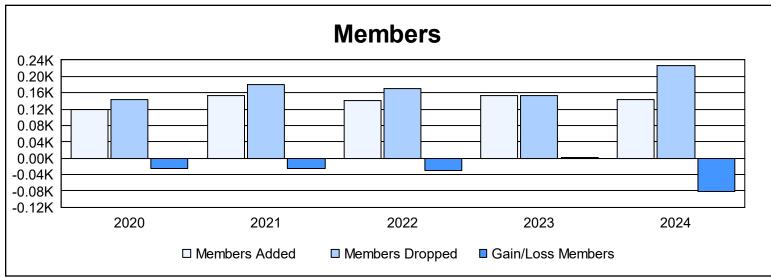

District 18 N As of June 2024 Cumulative

| Year      | New<br>Clubs | Dropped<br>Clubs | Gain/<br>Loss<br>Clubs | New<br>Members | Charter<br>Members | Reinstate<br>Members | Transfer<br>Members | Total<br>Member<br>Added | Total<br>Members<br>Dropped | Gain/<br>Loss<br>Members |
|-----------|--------------|------------------|------------------------|----------------|--------------------|----------------------|---------------------|--------------------------|-----------------------------|--------------------------|
| 2019-2020 | 0            | 0                | 0                      | 99             | 0                  | 7                    | 13                  | 119                      | 144                         | -25                      |
| 2020-2021 | 0            | 3                | -3                     | 137            | 0                  | 12                   | 4                   | 153                      | 179                         | -26                      |
| 2021-2022 | 1            | 3                | -2                     | 105            | 29                 | 3                    | 3                   | 140                      | 171                         | -31                      |
| 2022-2023 | 0            | 2                | -2                     | 137            | 0                  | 14                   | 3                   | 154                      | 153                         | 1                        |
| 2023-2024 | 0            | 4                | -4                     | 130            | 0                  | 12                   | 2                   | 144                      | 226                         | -82                      |
| Average   | 0            | 2                | -2                     | 122            | 6                  | 10                   | 5                   | 142                      | 175                         | -33                      |